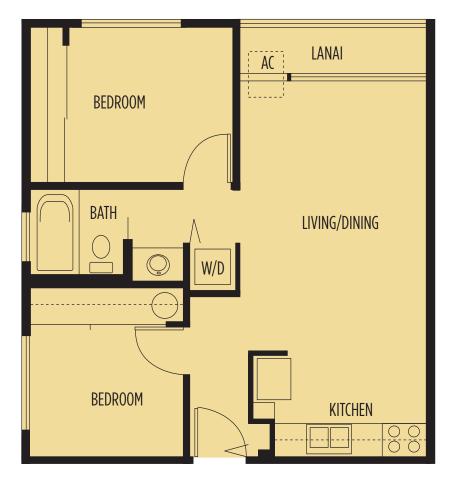

## Apartment 02/14(R)

| 2 Bedroom, 1 Bath | Architectural* | <b>RECO</b> * |
|-------------------|----------------|---------------|
| Living Area       | 595 sq. ft.    | 555 sq. ft.   |
| Lanai             | 34 sq. ft.     | 27 sq. ft.    |
| TOTAL AREA        | 629 sq. ft.    | 582 sq. ft.   |

• The architectural method of measurement (centerline of walls) will be utilized to market this project in order to compare accurately with most existing inventory. The RECO measurements (paint-to-paint) will be published in all RECO documents (owner-occupant ad, contracts, etc.)